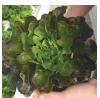

## **NEW AVAILABLE NOW!**

Green Oakleaf (12) \$24.95
Fine-lobed saladbowl-type oakleaf.
Dark green, upright growth habit, compact heads are great for selling as a whole head or in salad mix.

Red Oakleaf (12) \$24.95
Fine-lobed saladbowl-type oakleaf.

Dense head with deep shine red
Compact heads are great for selling as
a whole head or in salad mix.

**Green Butter (12) \$24.95** 

Dense rosette heads with attractive, thin, supple leaves. Heads have a round base with open leaves. Delicate, buttery flavor.