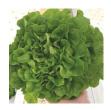

## **NEW AVAILABLE NOW!**

Green Oakleaf (12) \$24.95
Fine-lobed saladbowl-type oakleaf.
Dark green, upright growth habit, compact heads are great for selling as a whole head or in salad mix.

Red Oakleaf (12) \$24.95
Fine-lobed saladbowl-type oakleaf.