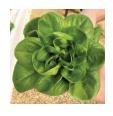

Dense head with deep shine red
Compact heads are great for selling as
a whole head or in salad mix.

**Green Butter (12) \$24.95** 

Dense rosette heads with attractive, thin, supple leaves. Heads have a round base with open leaves. Delicate, buttery flavor.