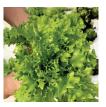

Green Sweet Crisp (12) \$24.95

Fine-lobed saladbowl-type oakleaf.
Dense head with deep shine red
Compact heads are great for selling as
a whole head or in salad mix.

**Red Butter (12) \$24.95** 

Dense rosette heads & attractive, thin, supple leaves. Triple red heads round base & open leaves. Red to green color transition. Delicate, buttery flavor.

**Red Sweet Crisp (12) \$24.95** 

Fine-lobed saladbowl-type oakleaf.
Dense head with deep shine red
Compact heads are great for selling as
a whole head or in salad mix.

Red / Green Butter Mix (12) \$24.95