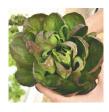

Dense head with deep shine red
Compact heads are great for selling as
a whole head or in salad mix.

**Green Butter (12) \$24.95** 

Dense rosette heads with attractive, thin, supple leaves. Heads have a round base with open leaves. Delicate, buttery flavor.

Green Sweet Crisp (12) \$24.95

Fine-lobed saladbowl-type oakleaf.
Dense head with deep shine red
Compact heads are great for selling as
a whole head or in salad mix.

**Red Butter (12) \$24.95** 

Dense rosette heads & attractive, thin, supple leaves. Triple red heads round base & open leaves. Red to green color transition. Delicate, buttery flavor.