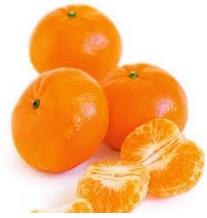

Florida has begun their citrus season. This week we're stocking tangerines, Florida grapefruit, and navel oranges.

Apple farmers were expecting a great year volumewise, this season, but it seems that their projections were overly optimistic. There are recent shortages on several varieties, including gala, granny smith, and fuji. Prices have risen each week for several in a row.